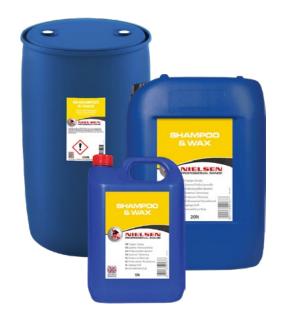

## SHAMPOO & WAX-LO55

High foam, high wax vehicle shampoo

A high foam, high wax vehicle shampoo that has been specially developed for the washing of vehicle exteriors providing effective dirt removal. The unique formula combines high foaming surfactants with specially chosen waxes to provide a streak free, high shine finish.

#### **TECHNICAL DATA**

| APPEARANCE                 | Clear, viscous liquid         |
|----------------------------|-------------------------------|
| COLOUR                     | Blue                          |
| ODOUR                      | Fruity                        |
| SOLUBILITY                 | Soluble in water              |
| PH-VALUE CONC.<br>SOLUTION | 7.00                          |
| FLAMMABILITY               | Non Flammable                 |
| PACK SIZES                 | 5 litre, 20 litre & 210 litre |